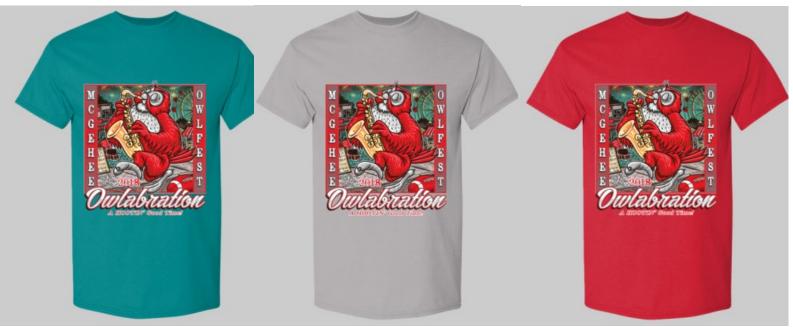

## **OWLFEST 2018 T-SHIRT ORDER FORM**

NAME:

PHONE: \_\_\_\_\_

E-Mail Address: \_\_\_\_\_

| PLEASE MARK ADULT OR YOUTH SIZE: |       |       | ADULT SIZES : SMALL - 4XL                                                                                                                                                                                                                                                                                                                                                                                                                                                                                                                                                                                                                                                                                                                                                                                                                                                                                                                                                                                                                                                                                                                                                                                                                                                                                                                                                                                                                                                                                                                                                                                                                                                                                                                                                                                                                                                                                                                                                                                                                                                                                                      |
|----------------------------------|-------|-------|--------------------------------------------------------------------------------------------------------------------------------------------------------------------------------------------------------------------------------------------------------------------------------------------------------------------------------------------------------------------------------------------------------------------------------------------------------------------------------------------------------------------------------------------------------------------------------------------------------------------------------------------------------------------------------------------------------------------------------------------------------------------------------------------------------------------------------------------------------------------------------------------------------------------------------------------------------------------------------------------------------------------------------------------------------------------------------------------------------------------------------------------------------------------------------------------------------------------------------------------------------------------------------------------------------------------------------------------------------------------------------------------------------------------------------------------------------------------------------------------------------------------------------------------------------------------------------------------------------------------------------------------------------------------------------------------------------------------------------------------------------------------------------------------------------------------------------------------------------------------------------------------------------------------------------------------------------------------------------------------------------------------------------------------------------------------------------------------------------------------------------|
| SHIRT SIZE ADULT                 |       | COLOR | YOUTH SIZES: SMALL- X-LARGE                                                                                                                                                                                                                                                                                                                                                                                                                                                                                                                                                                                                                                                                                                                                                                                                                                                                                                                                                                                                                                                                                                                                                                                                                                                                                                                                                                                                                                                                                                                                                                                                                                                                                                                                                                                                                                                                                                                                                                                                                                                                                                    |
| SHIRT SIZE ADULT                 |       |       | RED                                                                                                                                                                                                                                                                                                                                                                                                                                                                                                                                                                                                                                                                                                                                                                                                                                                                                                                                                                                                                                                                                                                                                                                                                                                                                                                                                                                                                                                                                                                                                                                                                                                                                                                                                                                                                                                                                                                                                                                                                                                                                                                            |
| SHIRT SIZE ADULT                 | YOUTH |       | SPORT GRAY<br>JADE                                                                                                                                                                                                                                                                                                                                                                                                                                                                                                                                                                                                                                                                                                                                                                                                                                                                                                                                                                                                                                                                                                                                                                                                                                                                                                                                                                                                                                                                                                                                                                                                                                                                                                                                                                                                                                                                                                                                                                                                                                                                                                             |
| SHIRT SIZE ADULT                 | YOUTH |       | Price: \$15 each                                                                                                                                                                                                                                                                                                                                                                                                                                                                                                                                                                                                                                                                                                                                                                                                                                                                                                                                                                                                                                                                                                                                                                                                                                                                                                                                                                                                                                                                                                                                                                                                                                                                                                                                                                                                                                                                                                                                                                                                                                                                                                               |
| SHIRT SIZE ADULT                 |       |       | Total Cost \$                                                                                                                                                                                                                                                                                                                                                                                                                                                                                                                                                                                                                                                                                                                                                                                                                                                                                                                                                                                                                                                                                                                                                                                                                                                                                                                                                                                                                                                                                                                                                                                                                                                                                                                                                                                                                                                                                                                                                                                                                                                                                                                  |
|                                  |       |       | S State Stat |

VIEW THE COLORS ON OUR WEBSITE: www.mcgeheeowlfest.weebly.com

Please make check payable to: Chamber of Commerce Call: 870-222-6600 for more information

> Owl logo on the front left chest Design below is on the back: